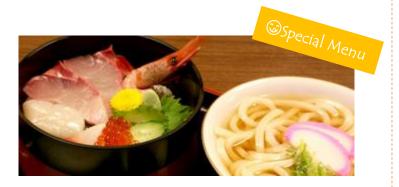

## 1,000 YEN MENU

- Kaisen-don (Sashimi bowl) + Udon noodle
- **1** Showa Bussan
- ① 9am-6pm (L.O 5:30pm)

- 1 (1) Asari (Seasoned clams)-don + Purple yum vinegar soda
- Fried scallop rice-don with fluffy egg
- ★ Shougin ② 9am-5pm (L.O 3:30pm)