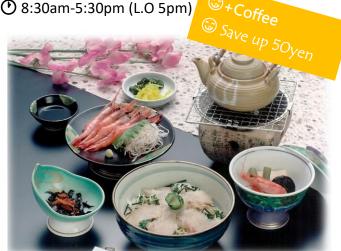

- Asari-don (Seasoned clams served over rice)
- Hashidate Chaya
- 9am-5pm (L.O 4:30pm) Regular holiday: Thursday

- | Sea bream with rice and green tea
- **1** Hashidate Daimaru
- ② 8:30am-5:30pm (L.O 5pm)