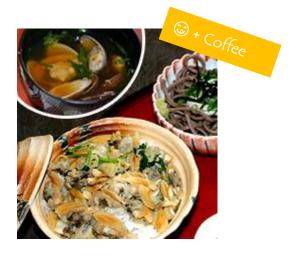

- Asari-don (Seasoned clams served over rice)
- Hashidate Chaya
- 9am-5pm (L.O 4:30pm) Regular holiday: Thursday

- | Sea bream with rice and green tea
- **1** Hashidate Daimaru
- ② 8:30am-5:30pm (L.O 5pm)