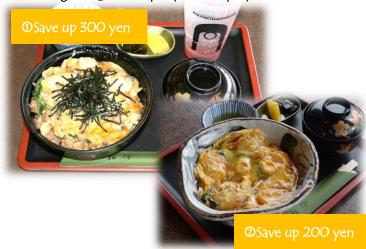

## 1,000 YEN MENU

- Kaisen-don (Sashimi bowl) + Udon noodle
- **1** Showa Bussan
- ① 9am-6pm (L.O 5:30pm)

- 1 (1) Asari (Seasoned clams)-don + Purple yum vinegar soda
- Fried scallop rice-don with fluffy egg
- ★ Shougin ② 9am-5pm (L.O 3:30pm)